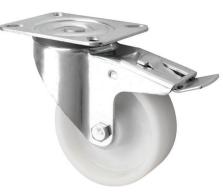

## 100mm Swivel Braked Castors Nylon Wheel

## 100-3360-NYB/SWB 150kg

This 100mm castor is a strong durable white polypropylene castor capable of 150kg load ratings! Made of a zinc plated housing which ensures the castor is robust enough and suitable for a variety of applications. The braked castors, with the white polypropylene wheel is strong, robust and durable and suitable for every day use. For bulk orders contact us directly for the most COMPETITIVE prices!