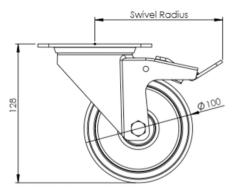

## **Technical Specifications**

| ٥                  | Bearing Type                   | Bearing             |
|--------------------|--------------------------------|---------------------|
| 5                  | Colour                         | No                  |
| 0                  | Hardness of Tread              | D75                 |
| KG                 | Load Capacity (kg)             | 150                 |
| ка<br>х4           | Max Load Capacity of 4 Castors | 450                 |
|                    | Plate Dimension Length (mm)    | 105                 |
| 231                | Plate Dimension Width (mm)     | 85                  |
|                    | Plate Hole Centres Length (mm) | 80                  |
|                    | Plate Hole Centres Width (mm)  | 60                  |
| N. C.              | Plate Hole Diameter            | 8                   |
| ٧                  | Product Type                   | Top Plate Castors   |
| 3                  | Swivel Radius                  | 123                 |
| Į.                 | Temperature Range              | -20 min to +60 max  |
| <u>B</u>           | Thread Material                | No                  |
| <u>w</u> i         | Total Castor Height            | 128                 |
| <b>.</b> P←        | Tread Width (mm)               | 34                  |
|                    | Wheel Centre                   | White Polypropylene |
| 0                  | Wheel Colour                   | White               |
| $\overline{\odot}$ | Wheel Diameter(mm)             | 100                 |
| 0                  | Wheel Material                 | Polypropylene       |
|                    |                                |                     |

## **Dimensions**