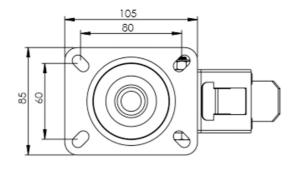

## **Technical Specifications**

| ٥                  | Bearing Type                   | Bearing             |
|--------------------|--------------------------------|---------------------|
| 5                  | Colour                         | No                  |
| 0                  | Hardness of Tread              | D75                 |
| KG                 | Load Capacity (kg)             | 150                 |
| ка<br>х4           | Max Load Capacity of 4 Castors | 450                 |
|                    | Plate Dimension Length (mm)    | 105                 |
| 231                | Plate Dimension Width (mm)     | 85                  |
|                    | Plate Hole Centres Length (mm) | 80                  |
|                    | Plate Hole Centres Width (mm)  | 60                  |
| N. C.              | Plate Hole Diameter            | 8                   |
| ٧                  | Product Type                   | Top Plate Castors   |
| 3                  | Swivel Radius                  | 123                 |
| Į.                 | Temperature Range              | -20 min to +60 max  |
| <u>B</u>           | Thread Material                | No                  |
| <u>w</u> i         | Total Castor Height            | 128                 |
| <b>.</b> P←        | Tread Width (mm)               | 34                  |
|                    | Wheel Centre                   | White Polypropylene |
| 0                  | Wheel Colour                   | White               |
| $\overline{\odot}$ | Wheel Diameter(mm)             | 100                 |
| 0                  | Wheel Material                 | Polypropylene       |
|                    |                                |                     |

## **Dimensions**