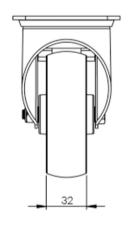

## **Technical Specifications**

| ٥                  | Bearing Type                   | Bearing             |
|--------------------|--------------------------------|---------------------|
| 5                  | Colour                         | No                  |
| 0                  | Hardness of Tread              | D75                 |
| KG                 | Load Capacity (kg)             | 150                 |
| ка<br>х4           | Max Load Capacity of 4 Castors | 450                 |
|                    | Plate Dimension Length (mm)    | 105                 |
| 231                | Plate Dimension Width (mm)     | 85                  |
|                    | Plate Hole Centres Length (mm) | 80                  |
|                    | Plate Hole Centres Width (mm)  | 60                  |
| N. C.              | Plate Hole Diameter            | 8                   |
| ٧                  | Product Type                   | Top Plate Castors   |
| 3                  | Swivel Radius                  | 123                 |
| Į.                 | Temperature Range              | -20 min to +60 max  |
| <u>B</u>           | Thread Material                | No                  |
| <u>w</u> i         | Total Castor Height            | 128                 |
| <b>.</b> P←        | Tread Width (mm)               | 34                  |
|                    | Wheel Centre                   | White Polypropylene |
| 0                  | Wheel Colour                   | White               |
| $\overline{\odot}$ | Wheel Diameter(mm)             | 100                 |
| 0                  | Wheel Material                 | Polypropylene       |
|                    |                                |                     |

## **Dimensions**